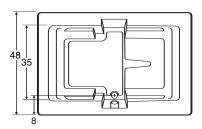

#### **DIMENSIONS**

72" x 48" x 20" deep (1829 x 1219 x 508 mm) Whirlpool Operating Gallons = 70 (Liters = 265) Gallons to Overflow = 92 (Liters = 348)