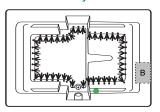

# Airbath System II

|       | ACCESSORIES |     |     |           |          |                               |     |       |                         |         |                           |            |            |  |
|-------|-------------|-----|-----|-----------|----------|-------------------------------|-----|-------|-------------------------|---------|---------------------------|------------|------------|--|
|       | Grab Bars   |     |     |           | Pillow   |                               |     |       | Neck                    | Tile    | Installation              |            |            |  |
| Apron | 9"          | 14" | 16" | Madison   | Rail     | 13"                           | 17" | Angle | Head Support<br>Systems | Massage | Flange                    | Deck Mount | Undermount |  |
| •     |             |     | •   |           | •        | •                             |     | •     | •                       |         | •                         | Yes        | Yes        |  |
|       |             |     |     | ontion in | ovoilobl | - ctandard on Platinum Sorios |     |       |                         | inc     | - ontion is not available |            |            |  |