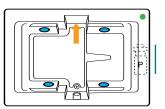

### **INSTALLATION TIPS**

- Install product according to our Owners manual and local codes.
- All units with an Airbath III may be 1 1/2 2 1/2" higher than stated.
- All whirlpool or Airbath<sup>TM</sup> unit requires an access panel.
- Hot water supply should be 65-75% of tub capacity or greater. Always consult your local plumber for recommendations as installations will vary.
- When ordering for undermount installation, always advise Americh to assure there are no issues with deck mounted controls.
- Cut-out dimension: 70" x 46"