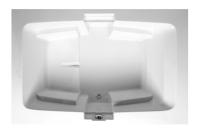

## Always check our website for the most updated specifications: www.americh.com

Tub pictured with optional waste & overflow.

All bathtub dimensions are  $\pm 1/2$ ".

#### **DIMENSIONS**

72" x 48" x 20" deep (1829 x 1219 x 508 mm) Whirlpool Operating Gallons = 70 (Liters = 265) Gallons to Overflow = 92 (Liters = 348)