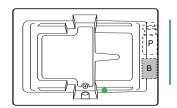

# Airbath System II

|       | ACCESSORIES |     |     |           |          |                               |     |       |                         |         |                           |            |            |  |
|-------|-------------|-----|-----|-----------|----------|-------------------------------|-----|-------|-------------------------|---------|---------------------------|------------|------------|--|
|       | Grab Bars   |     |     |           | Pillow   |                               |     |       | Neck                    | Tile    | Installation              |            |            |  |
| Apron | 9"          | 14" | 16" | Madison   | Rail     | 13"                           | 17" | Angle | Head Support<br>Systems | Massage | Flange                    | Deck Mount | Undermount |  |
| •     |             |     | •   |           | •        | •                             |     | •     | •                       |         | •                         | Yes        | Yes        |  |
|       |             |     |     | ontion in | ovoilobl | - ctandard on Platinum Sorios |     |       |                         | inc     | - ontion is not available |            |            |  |