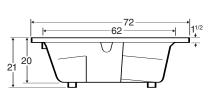

#### **DIMENSIONS**

72" x 48" x 20" deep (1829 x 1219 x 508 mm) Whirlpool Operating Gallons = 70 (Liters = 265) Gallons to Overflow = 92 (Liters = 348)