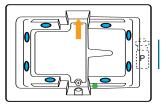

### **INSTALLATION TIPS**

- Install product according to our Owners manual and local codes.
- All units with an Airbath III may be 1 1/2 2 1/2" higher than stated.
- All whirlpool or Airbath<sup>TM</sup> unit requires an access panel.
- Hot water supply should be 65-75% of tub capacity or greater. Always consult your local plumber for recommendations as installations will vary.
- When ordering for undermount installation, always advise Americh to assure there are no issues with deck mounted controls.
- Cut-out dimension: 70" x 46"