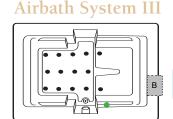

### **INSTALLATION TIPS**

- Install product according to our Owners manual and local codes.
- All units with an Airbath III may be 1 1/2 2 1/2" higher than stated.
- All whirlpool or Airbath<sup>TM</sup> unit requires an access panel.
- Hot water supply should be 65-75% of tub capacity or greater. Always consult your local plumber for recommendations as installations will vary.
- When ordering for undermount installation, always advise Americh to assure there are no issues with deck mounted controls.
- Cut-out dimension: 70" x 46"