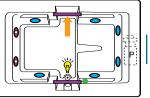

### **INSTALLATION TIPS**

- Install product according to our Owners manual and local codes.
- All units with an Airbath III may be 1 1/2 2 1/2" higher than stated.
- All whirlpool or Airbath<sup>TM</sup> unit requires an access panel.
- Hot water supply should be 65-75% of tub capacity or greater. Always consult your local plumber for recommendations as installations will vary.
- When ordering for undermount installation, always advise Americh to assure there are no issues with deck mounted controls.
- Cut-out dimension: 70" x 46"