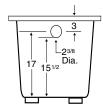

### **INSTALLATION TIPS**

- Install product according to our Owners manual and local codes.
- All units with an Airbath III may be 1 1/2 2 1/2" higher than stated.
- All whirlpool or Airbath<sup>TM</sup> unit requires an access panel.
- Hot water supply should be 65-75% of tub capacity or greater. Always consult your local plumber for recommendations as installations will vary.
- When ordering for undermount installation, always advise Americh to assure there are no issues with deck mounted controls.
- Cut-out dimension: 70" x 46"